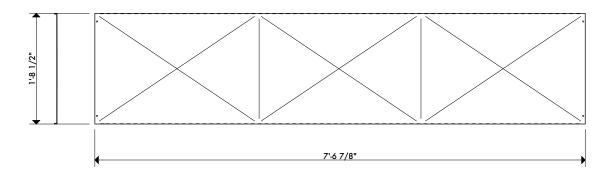

## **NOMINAL DIMENSIONS**

91in W x 21in H x .5in D (2308mm W x 520mm H x 12.7mm D) Weight 45.60lbs (20.68 Kg)

## **UNIT DIAGRAM**

£

Texas Accessibilty Standards Compliant

USA reserves the right to make changes in materials and specifications, and to change or discontinue models, both without notice or obligation. Dimensions are for reference only. ANSI A117.1-2003 Compliant ©2010 USA Fixtures, Inc.