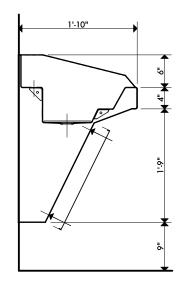

## **NOMINAL DIMENSIONS**

91in W x 21in H x .5in D (2308mm W x 520mm H x 12.7mm D) Weight 45.60lbs (20.68 Kg)

## **UNIT DIAGRAM**

£

Texas Accessibilty Standards Compliant

USA reserves the right to make changes in materials and specifications, and to change or discontinue models, both without notice or obligation. Dimensions are for reference only. ANSI A117.1-2003 Compliant ©2010 USA Fixtures, Inc.